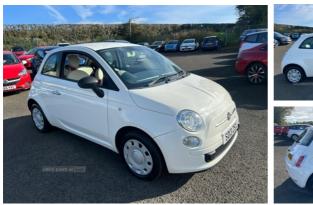

### Fiat 500 1.2 Pop 3dr [Start Stop] | Aug 2013 FINANCE AVAILABLE !!!

GOOD SERVICE HISTORY REMOTE CENTRAL LOCKING AUX SOCKET 2 OWNERS VIEWING BY APPOINTMENT ONLY. 12 MONTHS MOT AT TIME OF SALE (WE GET URGENT APPOINTMENTS)

# £3,495

| Miles:           | 78000       |
|------------------|-------------|
| Fuel Type:       | Petrol      |
| Transmission:    | Manual      |
| Colour:          | White       |
| Engine Size:     | 1242        |
| CO2 Emission:    | 113         |
| Tax Band:        | C (£35 p/a) |
| Body Style:      | Hatchback   |
| Insurance group: | 9U          |
| Reg:             | SD13ZSX     |