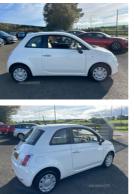

### Fiat 500 1.2 Pop 3dr [Start Stop] | Aug 2013 FINANCE AVAILABLE !!!

GOOD SERVICE HISTORY REMOTE CENTRAL LOCKING AUX SOCKET 2 OWNERS VIEWING BY APPOINTMENT ONLY. 12 MONTHS MOT AT TIME OF SALE (WE GET URGENT APPOINTMENTS)

# £3,495

| Miles:           | 78000       |
|------------------|-------------|
| Fuel Type:       | Petrol      |
| Transmission:    | Manual      |
| Colour:          | White       |
| Engine Size:     | 1242        |
| CO2 Emission:    | 113         |
| Tax Band:        | C (£35 p/a) |
| Body Style:      | Hatchback   |
| Insurance group: | 9U          |
| Reg:             | SD13ZSX     |